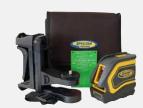

## LT20 / LT20G Crossline Laser

Simple to Use — Perfect for **Interior Construction** 

- Capable of handling interior horizontal, vertical or plumb positioning application
- Choice of high visibility green beam LT20G or economical red beam LT20
- Automatic self-leveling assures accuracy and fast setup
- 3 year instant exchange warranty minimizes downtime
- Water, mud, and shock resistant, able to withstand a 3-foot (1 meter) drop onto concrete... IP54 rated
- Included clamp for ceiling installation

| Part No. | Magnetic Mount /<br>Ceiling Bracket | Target                           | Case       | Batteries       |
|----------|-------------------------------------|----------------------------------|------------|-----------------|
| LT20     | 1215-1110                           | Red Ceiling/Floor<br>23416       | Soft Pouch | 3 x AA Alkaline |
| LT20G    | 1215-1110                           | Green Ceiling/Floor<br>1215-1560 | Soft Pouch | 4 x AA Alkaline |