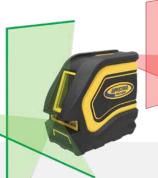

## LT20 / LT20G Crossline Laser

Simple to Use — Perfect for **Interior Construction** 

- Capable of handling interior horizontal, vertical or plumb positioning application
- Choice of high visibility green beam LT20G or economical red beam LT20
- Automatic self-leveling assures accuracy and fast setup
- 3 year instant exchange warranty minimizes downtime
- Water, mud, and shock resistant, able to withstand a 3-foot (1 meter) drop onto concrete... IP54 rated
- Included clamp for ceiling installation