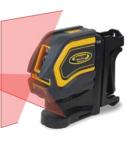

## LT20 / LT20G Crossline Laser

Simple to Use — Perfect for **Interior Construction** 

- Capable of handling interior horizontal, vertical or plumb positioning application
- Choice of high visibility green beam LT20G or economical red beam LT20
- Automatic self-leveling assures accuracy and fast setup
- 3 year instant exchange warranty minimizes downtime
- Water, mud, and shock resistant, able to withstand a 3-foot (1 meter) drop onto concrete... IP54 rated
- Included clamp for ceiling installation