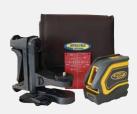

## LT20 / LT20G Crossline Laser

Simple to Use — Perfect for **Interior Construction** 

- Capable of handling interior horizontal, vertical or plumb positioning application
- Choice of high visibility green beam LT20G or economical red beam LT20
- Automatic self-leveling assures accuracy and fast setup
- 3 year instant exchange warranty minimizes downtime
- Water, mud, and shock resistant, able to withstand a 3-foot (1 meter) drop onto concrete... IP54 rated
- Included clamp for ceiling installation

| Part No. | Magnetic Mount /<br>Ceiling Bracket | Target                           | Case       | Batteries       |
|----------|-------------------------------------|----------------------------------|------------|-----------------|
| LT20     | 1215-1110                           | Red Ceiling/Floor<br>23416       | Soft Pouch | 3 x AA Alkaline |
| LT20G    | 1215-1110                           | Green Ceiling/Floor<br>1215-1560 | Soft Pouch | 4 x AA Alkaline |