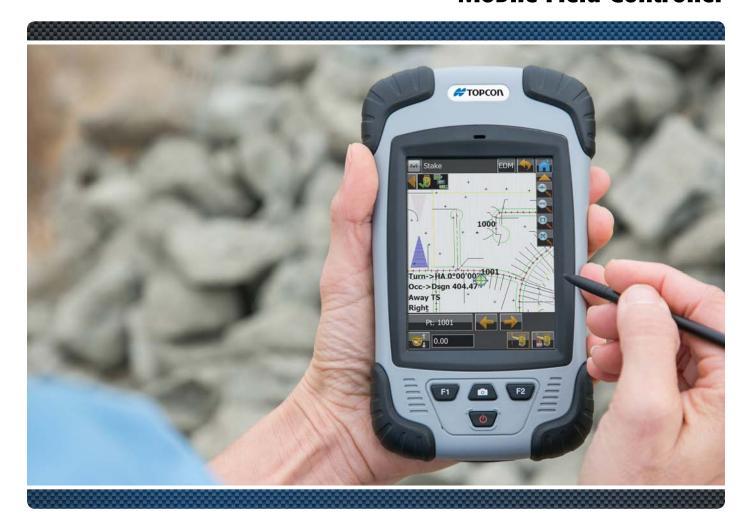

# **Easy, Intuitive Operation**

Windows Mobile® 6.5 operating system and the 3.7" sunlight readable display with MAGNET Field is simple to operate.